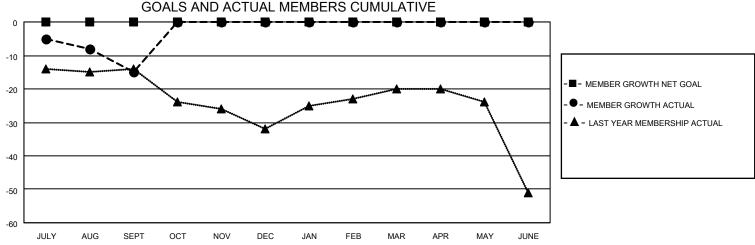

## MONTHLY MEMBERSHIP PROGRESS REPORT

LOCATION IOWA District 9 NW Results as of: 9/30/2020

| Clubs         |               |             |               | Members               |                       |                         |                                                    |  |  |
|---------------|---------------|-------------|---------------|-----------------------|-----------------------|-------------------------|----------------------------------------------------|--|--|
|               | RESULTS FOR   | R 2020-2021 |               | RESULTS FOR 2020-2021 |                       |                         |                                                    |  |  |
| QUARTER       | NEW CLUB GOAL | NEW CLUBS   | DROPPED CLUBS | QUARTER MEMB          | ER GROWTH NET<br>GOAL | MEMBER GROWTH<br>ACTUAL | DROPPED<br>MEMBERS ACTUAL<br>(including transfers) |  |  |
| JULY/AUG/SEPT | 0             | 0           | 1             | JULY/AUG/SEPT         | 0                     | 7                       | 19                                                 |  |  |
| OCT/NOV/DEC   | 0             | 0           | 0             | OCT/NOV/DEC           | 0                     | 0                       | 0                                                  |  |  |
| JAN/FEB/MAR   | 0             | 0           | 0             | JAN/FEB/MAR           | 0                     | 0                       | 0                                                  |  |  |
| APR/MAY/JUNE  | 0             | 0           | 0             | APR/MAY/JUNE          | 0                     | 0                       | 0                                                  |  |  |